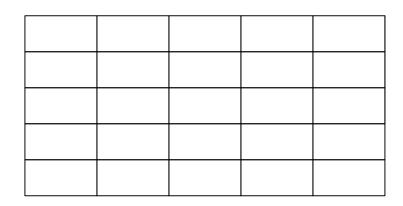

These tables are to scale of the building. For your convenience you may cut these out and place them on the building layout. This will be helpful to plan the event layout. There are (8) 5' Round Tables, (3) 8'x3' Tables, and (25) 6'x3' Tables. It is recommended to seat 7 people at a round table, 6 people at the 6' table, and the 8' table are generally used for food. (214) Chairs are set in the common area and an addition (40) are available for rent.

6' x 3' Tables

8' x 3' Tables

5' Round Tables

THIS DRAWING IS FOR REFERENCE USE ONLY

Revised: 7/22/2010

Pattison Lodge 2228 US Hwy 50 Batavia, OH 45103 Ph: (513) 732-2977 Scale: ½ " = 1'

Ph:(513) 732-2977 Fx:(513) 732-9733