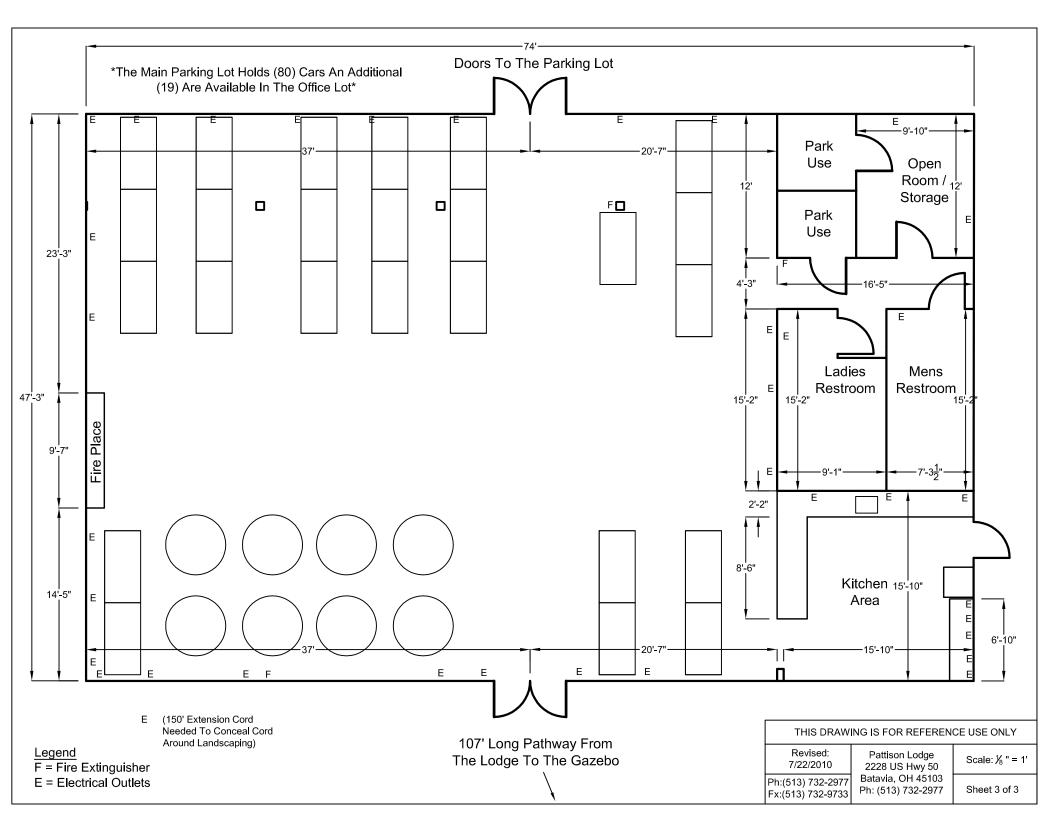

These tables are to scale of the building. For your convenience you may cut these out and place them on the building layout. This will be helpful to plan the event layout. There are (8) 5' Round Tables, (3) 8'x3' Tables, and (25) 6'x3' Tables. It is recommended to seat 7 people at a round table, 6 people at the 6' table, and the 8' table are generally used for food. (214) Chairs are set in the common area and an addition (40) are available for rent.

6' x 3' Tables

8' x 3' Tables

5' Round Tables

THIS DRAWING IS FOR REFERENCE USE ONLY

Revised: 7/22/2010

Pattison Lodge 2228 US Hwy 50 Batavia, OH 45103 Ph: (513) 732-2977 Scale: ½ " = 1'

Ph:(513) 732-2977 Fx:(513) 732-9733

Sheet 2 of 3