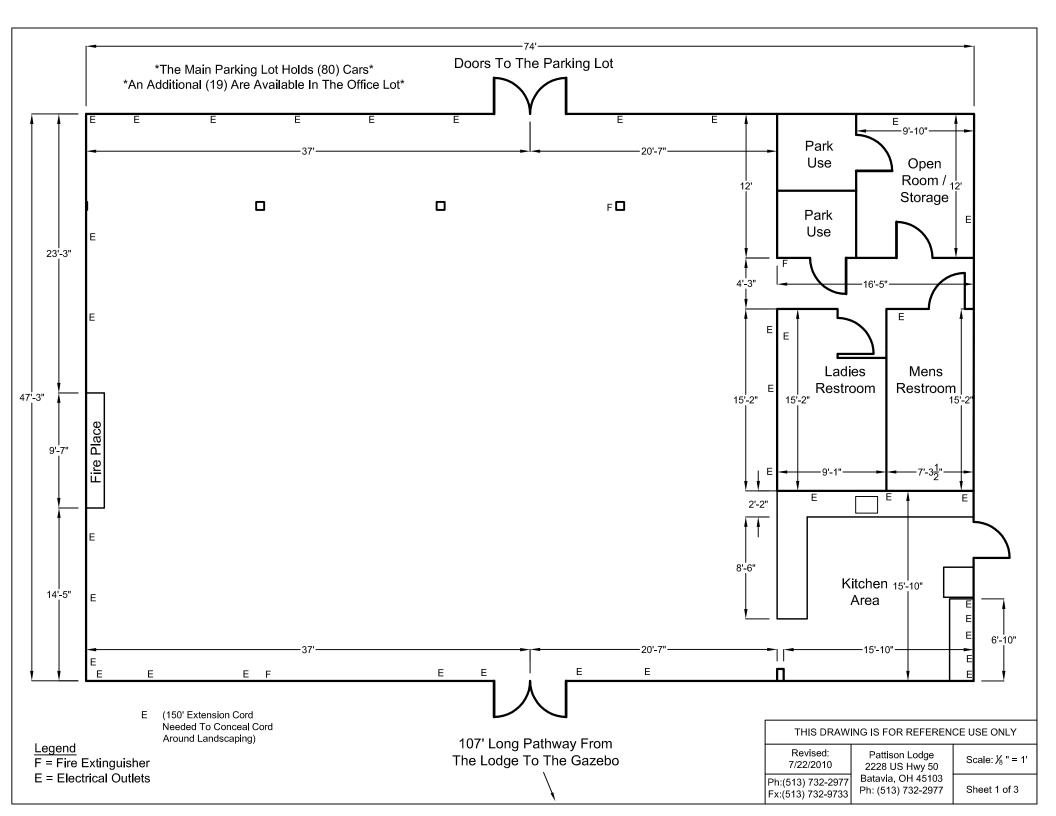

These tables are to scale of the building. For your convenience you may cut these out and place them on the building layout. This will be helpful to plan the event layout. There are (8) 5' Round Tables, (3) 8'x3' Tables, and (25) 6'x3' Tables. It is recommended to seat 7 people at a round table, 6 people at the 6' table, and the 8' table are generally used for food. (214) Chairs are set in the common area and an addition (40) are available for rent.

6' x 3' Tables

8' x 3' Tables

5' Round Tables

THIS DRAWING IS FOR REFERENCE USE ONLY

Revised: 7/22/2010

Pattison Lodge 2228 US Hwy 50 Batavia, OH 45103 Ph: (513) 732-2977 Scale: ½ " = 1'

Ph:(513) 732-2977 Fx:(513) 732-9733